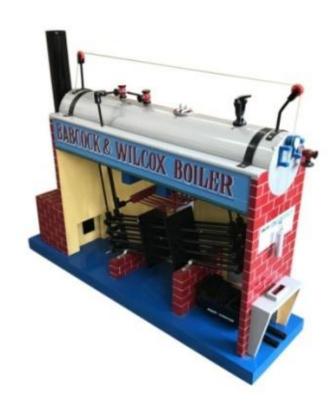

## **BABCOCK & WILCOX BOILER EE-1136**

It is a water tube boiler. The shell is 15 cm. In diameter and 75cm . in length and is fitted with a super heater and with inclined water tubes over the furnace connected with headers. The model is fitted with stop valve, safety valve, water gauge, steam gauge, manhole, mud hole, regulating, draught door, damper with counter weight and chimney. Seating and brick work are shown in wood work. The model is approximately one meter long 28 cm. in breadth and 77cm high.